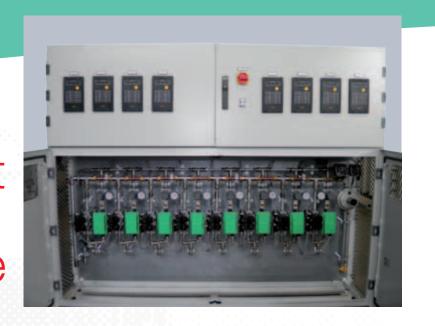

## Plants for metallurgical treatment

With electrical or gas heating, from 17 to 23 inch

degassing plants
Standard and special for all applications (in ladle, in-line, in furnace treatments)