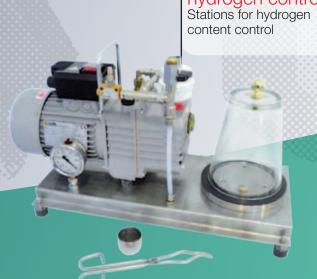

t on request



# Melting furnaces for aluminium alloys



Energy: gas or electricity
 Crucible capacity: 20-1000 kg other sizes on request

dual chamber with dry sole horizontal or vertical

■ Energy: gas■ Melting capacity: 500-2000 kg/hr

crucible
■ Electrical or gas
■ Capacity: up to 1500 kg

- Energy: gas
- Standard capacity: from 1000 to 5000 kg other sizes on request

### Melting-holding furnaces



### basin dual chamber ■ Gas

- High efficiency (tower): up to 1000 kg/hr

### Holding furnaces



crucible
■ Electrical or gas
■ Capacity: up to 3000 kg

- for low pressure
   Electrical heating in vault or immersed
   Capacity: up to 4000 kg

### basin single

- Melting capacity: up to 300 kg/hr



■ Capacity: up to 3000 kg

■ Electrical with immersed heaters
■ Capacity: up to 5000 kg



## Plants for metallurgical treatment

With electrical or gas heating, from 17 to 23 inch



degassing plants
Standard and special for all applications (in ladle, in-line, in furnace treatments)

## Accessories for foundry

### hydrogen control Stations for hydrogen



### Standard and heated, electrical and gas, for forklift - crane, casting on fixed point. Automatic station for ladle