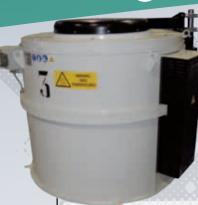

### Holding furnaces

crucible
■ Electrical or gas
■ Capacity: up to 3000 kg

- for low pressure
   Electrical heating in vault or immersed
   Capacity: up to 4000 kg

### basin single

- Melting capacity: up to 300 kg/hr

■ Capacity: up to 3000 kg

■ Electrical with immersed heaters
■ Capacity: up to 5000 kg