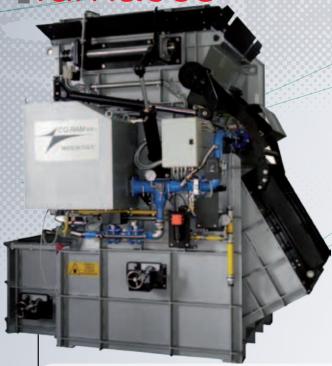

## Plants for metallurgical treatment

With electrical or gas heating, from 17 to 23 inch

degassing plants
Standard and special for all applications (in ladle, in-line, in furnace treatments)