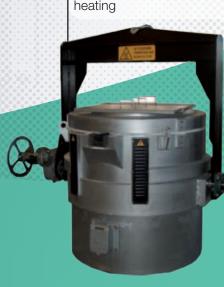

### Holding furnaces

crucible
■ Electrical or gas
■ Capacity: up to 3000 kg

- for low pressure
   Electrical heating in vault or immersed
   Capacity: up to 4000 kg

### basin single

- Melting capacity: up to 300 kg/hr

■ Capacity: up to 3000 kg

■ Electrical with immersed heaters
■ Capacity: up to 5000 kg