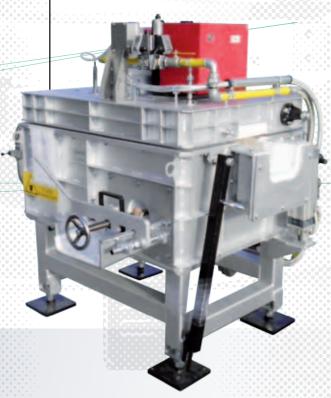

## Plants for metallurgical treatment

With electrical or gas heating, from 17 to 23 inch

degassing plants
Standard and special for all applications (in ladle, in-line, in furnace treatments)