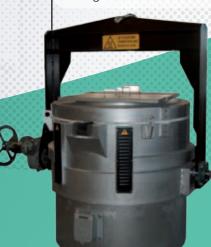

### Holding furnaces

crucible
■ Electrical or gas
■ Capacity: up to 3000 kg

- for low pressure
   Electrical heating in vault or immersed
   Capacity: up to 4000 kg

### basin single

- Melting capacity: up to 300 kg/hr

■ Capacity: up to 3000 kg

■ Electrical with immersed heaters
■ Capacity: up to 5000 kg